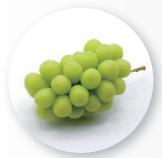

## Shine Muscat

These large, succulent grapes burst with sweetness, filling your palate with their luscious flavor. Their tender flesh and distinctive Muscat aroma create an exquisite taste experience. With a Brix level of around 20°, they're perfect for desserts and gourmet pairings.