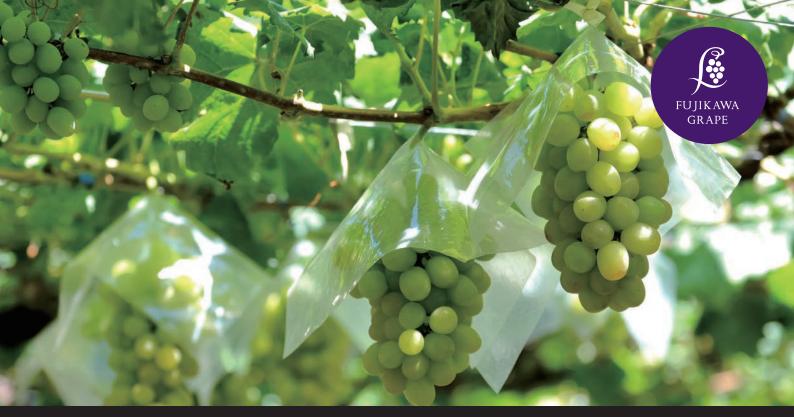

# Fujikawa Grape Premium grapes cultivated by expert viticulturists.



## Shine Muscat

These large, succulent grapes burst with sweetness, filling your palate with their luscious flavor. Their tender flesh and distinctive Muscat aroma create an exquisite taste experience. With a Brix level of around 20°, they're perfect for desserts and gourmet pairings.



Luxuriously large and succulent, these grapes captivate with their rich, velvety aroma and profound depth of flavor. With select berries achieving an exceptional 30° Brix, their honeyed sweetness is nothing short of extraordinary.

A rare treasure, perfect for gifting and savoring on the most special occasions.



## **BK Seedless**

Plump, juice-laden berries delivering the signature richness of Kyoho grapes in every bite. With min