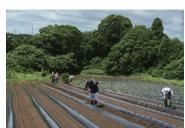

#### Fresh Fruits

■Fresh Vegetables

From Yamanashi's Rich Nature to Tables Across Japan and the World —

Unlocking Agriculture's Potential to Deliver True Value

In 2022, we began cultivating fruit trees on approximately 4 hectares of land in Fujikawa Town, Minamikoma District, Yamanashi Prefecture. Since then, our operations have grown steadily, and today we farm fruits and vegetables across roughly 20 hectares in the greater Kanto region, spanning Yamanashi, Shizuoka, Ibaraki, and Saitama prefectures.