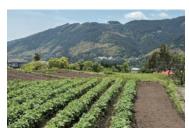

#### Fresh Fruits

■Fresh Vegetables

From Yamanashi's Rich Nature to Tables Across Japan and the World —

Unlocking Agriculture's Potential to Deliver True Value

In 2022, we began cultivating fruit trees on approximately 4 hectares of land in Fujikawa Town, Minamikoma District, Yamanashi Prefecture. Since then, our operations have grown steadily, and today we farm fruits and vegetables across roughly 20 hectares in the greater Kanto region, spanning Yamanashi, Shizuoka, Ibaraki, and Saitama prefectures.