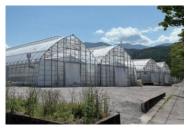

#### Fresh Fruits

■Fresh Vegetables

From Yamanashi's Rich Nature to Tables Across Japan and the World —

Unlocking Agriculture's Potential to Deliver True Value

In 2022, we began cultivating fruit trees on approximately 4 hectares of land in Fujikawa Town, Minamikoma District, Yamanashi Prefecture. Since then, our operations have grown steadily, and today we farm fruits and vegetables across roughly 20 hectares in the greater Kanto region, spanning Yamanashi, Shizuoka, Ibaraki, and Saitama prefectures.